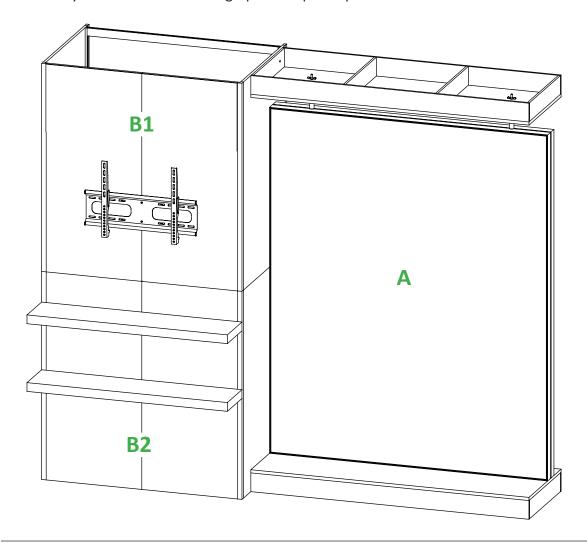

## **GRAPHIC SPECS**

| GRAPHIC A     | QTY. 1                 |
|---------------|------------------------|
| MATERIAL:     | BACKLIT SEG FABRIC *   |
| TREATMENT:    | SILICONE EDGE GRAPHICS |
| APPROX. SIZE: | 63.843" w x 78.843"h   |
|               |                        |
| GRAPHIC B     | QTY. 2                 |
| MATERIAL:     | VINYL                  |
| TREATMENT:    | WEED & TAPE            |
| APPROX. SIZE: | 44.00"w x 15.50"h      |